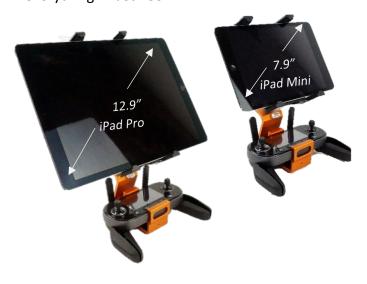

Scan the QR code, by opening the camera app on your smart phone or tablet device.

Point your camera at the QR code.

Tap the banner that appears on your device to open the tutorial video in YouTube

Compatible with most small tablets like iPad Mini or similar up to larger tablets like the iPad Pro 12.9" and everything in between