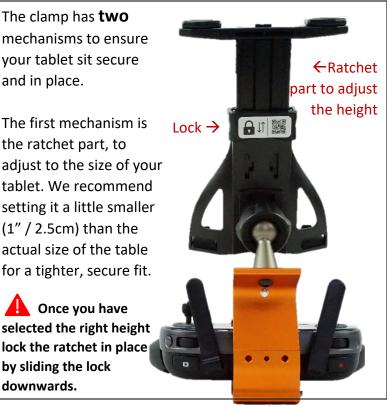

## How to properly secure the tablet on your

by Thor's Drone World

\*Compatible with all LifThor models

The clamp has **two** mechanisms to ensure vour tablet sit secure and in place.

the ratchet part, to adjust to the size of your tablet. We recommend setting it a little smaller (1" / 2.5cm) than the actual size of the table for a tighter, secure fit.

Once you have selected the right height lock the ratchet in place by sliding the lock downwards.

Place the tablet in landscape mode by pulling the spring mechanism upwards and release it to secure the tablet in place. You can adjust the top clamp brackets, if needed, to avoid pressing on any buttons