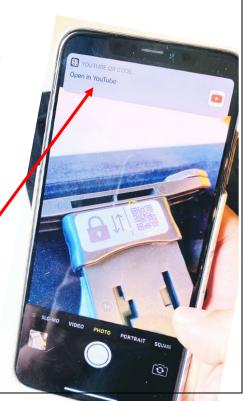

Scan the QR code, by opening the camera app on your smart phone or tablet device.

Point your camera at the QR code.

Tap the banner that appears on your device to open the tutorial video in YouTube

Compatible with most small tablets like iPad Mini or similar up to larger tablets like the iPad Pro 12.9" and everything in between