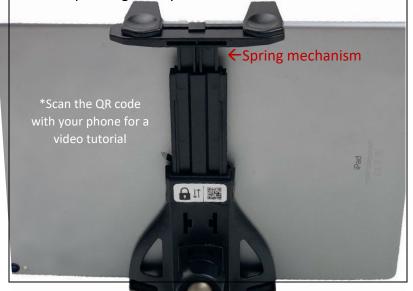

Once you have selected the right height lock the ratchet in place by sliding the lock downwards.

Place the tablet in landscape mode by pulling the spring mechanism upwards and release it to secure the tablet in place. You can adjust the top clamp brackets, if needed, to avoid pressing on any buttons

Scan the QR code, by opening the camera app on your smart phone or tablet device.

Point your camera at the QR code.

Tap the banner that appears on your device to open the tutorial video in YouTube

Compatible with most small tablets like iPad Mini or similar up to larger tablets like the iPad Pro 12.9" and everything in between