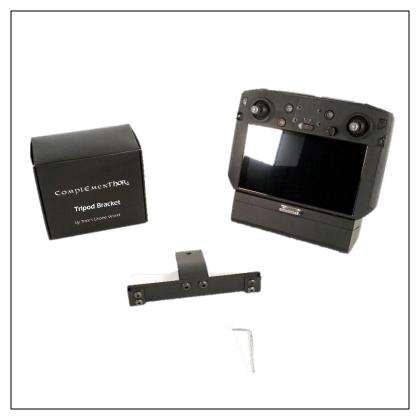

# Tripod bracket for DJI Smart Controller ENTERPRISE by Thor's Drone World

#### Content:

- Mounting bracket
- Hex Key / Allen Key