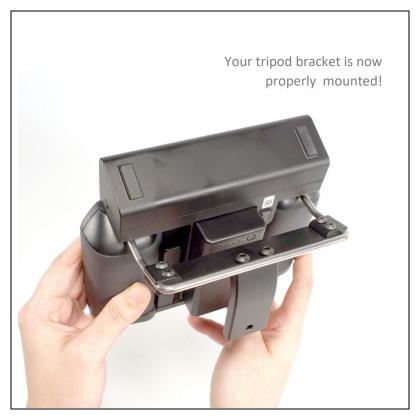

0 0

Secure the tripod bracket with the screws. You can insert all screws before tightening them to have the mount aligned while you secure the bracket

For more DJI Smart Controller ENTERPRISE accessories visit our web shop www. thorsdroneworld.com