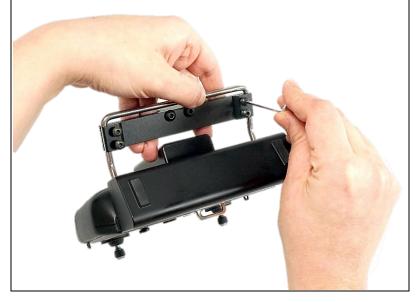

### How to assemble:

13

To open the bracket, loosen up the 4 smaller screws located on each side of the bracket with the hex key provided

Align the tripod bracket with the wire frame on the bottom of the RC