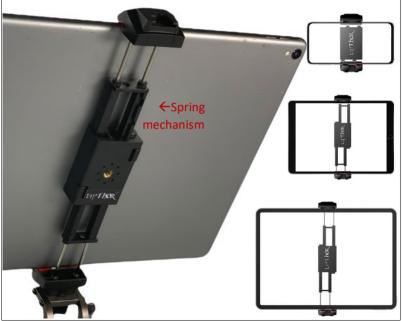

Press and hold the side buttons to extend the ratchet mechanism

Place the phone / tablet in landscape mode by pulling the spring mechanism upwards and release it to secure the device in place.

\* It's the spring-loaded part that will hold your device in place!