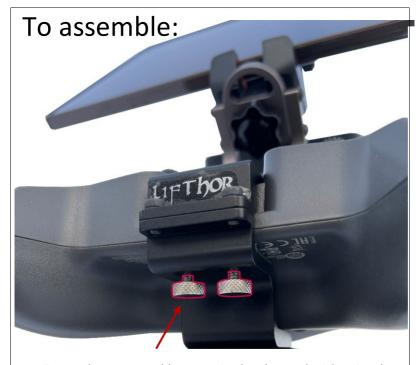

## 11FThor Manin

by Thor's Drone World

User's Manual

Congratulations on your new

\*Universal clamp: Compatible with smart phones and up to 12.9" tablets (expanding clip range 65mm - 230mm)

Secure the pre-assemble mount in place by gently tightening the two thumb screws provided as shown in the picture.