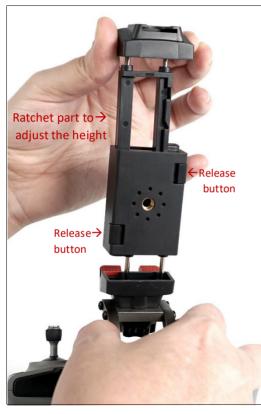

The first mechanism is the ratchet part, it can be extended in 6 fixed steps (3 on the top / 3 on the bottom) to adjust to the size of your tablet. We recommend setting it a little smaller (1" / 2.5cm) than the actual size of the tablet for a tight, secure fit.

Press and hold the side buttons to extend the ratchet mechanism

Place the phone / tablet in landscape mode by pulling the spring mechanism upwards and release it to secure the device in place.

\* It's the spring-loaded part that will hold your device in place!