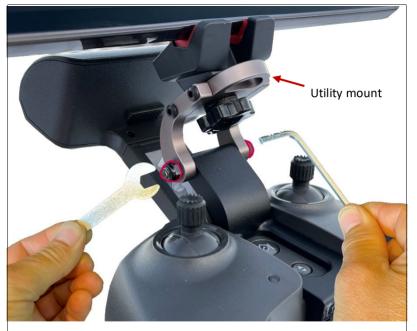

Loosen up the utility mount using the hex key and wrench provided to adjust its angle.

Mount the universal clamp using the star knob through the utility mount.

Our LifThor universal clamp has **two** mechanisms to ensure your tablet sit secure and in place.