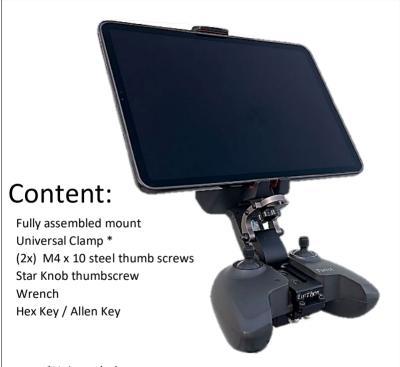

## 11FThor Manin

by Thor's Drone World

User's Manual

Congratulations on your new

\*Universal clamp: Compatible with smart phones and up to 12.9" tablets (expanding clip range 65mm - 230mm)

Secure the pre-assemble mount in place by gently tightening the two thumb screws provided as shown in the picture.