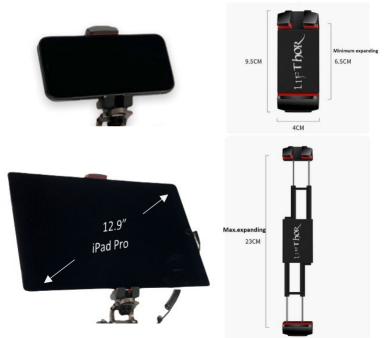

## Compatible with most smart phones and tablets up to 12.9" Minimum expanding 6.5cm – Maximum expanding 23 cm