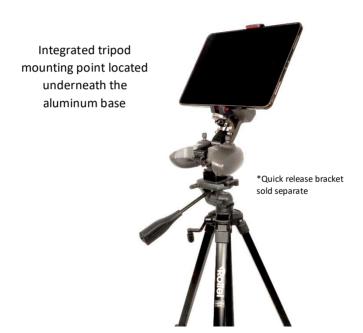

nob through the utility mount.



Our LifThor universal clamp has **two** mechanisms to ensure your tablet sit secure and in place.

The first mechanism is the ratchet part, it can be extended in 6 fixed steps (3 on the top / 3 on the bottom) to adjust to the size of your tablet. We recommend setting it a little smaller (1" / 2.5cm) than the actual size of the tablet for a tight, secure fit.

Press and hold the side buttons to extend the ratchet mechanism

Place the phone / tablet in landscape mode by pulling the spring mechanism upwards and release it to secure the device in place.

\* It's the spring-loaded part that will hold your device in place!



## Compatible with most smart phones and tablets up to 12.9" Minimum expanding 6.5cm – Maximum expanding 23 cm



## Alternative setups:





## www.lifthor.com